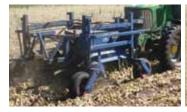

04

Hydraulic cylinder on pick-up belts for easy adjustment of distance between share and pick-up belts.

03

Front cylinder to tractor secures an exact depth control and a steady pick-up section.

03

Leeks are shortened by the torpedoes and leaves are deposited under the tractor.

02

Heavy-duty share system with hydraulically driven front shaker with rubber suspension.

01

Torpedoes for the lifting of leaves and for guiding the leek to the pick-up belts. Different types are offered.

0

Heavy-duty share system with hydraulically driven front shaker with rubber suspension.

0

Adjustable end of pick-up section for easy adjustment of deposit of leeks.