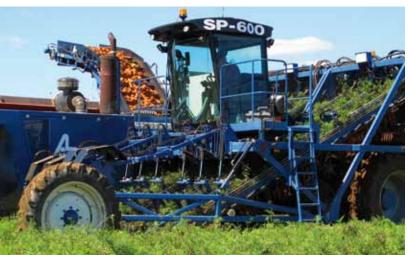

# CUSTOM-BUILT LEEK HARVESTERS FOR YOUR BUSINESS

ASA-LIFT is the world leader, when it comes to the production of self-propelled leek harvesters. Machines are fully custom-built and adapted to the growers' given conditions. The experience from leek harvesting worldwide is built into the machines and secures the grower trouble-free harvesting with low maintenance and running costs.

### **ASA-LIFT SP110 PO**

- Custom-built machines
- 3 or 4-wheel design
- Wheels or tracks
- Unique ASA-LIFT anti-spin system
- Equipment for the harvesting of leeks for the fresh market or for the industry
- Choice of engine and hydraulic system according to customers' specifications