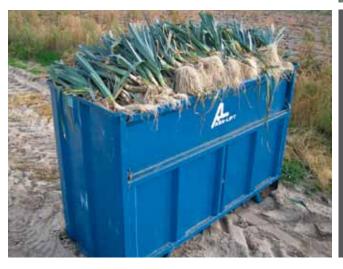

**02**Automatic filling of ASA-LIFT boxes.

#### **Options to optimize harvester**

- automatic filling of boxes
- Automatic system (PLC) for the filling of ASA-LIFT leek boxes or customer's own boxes
- Different types of torpedoes for lifting and cutting of leaves
- to variable length of leeks
- Standing platform by sorting table
- Electrical adjustment of speed of rotating functions (from control box in tractor)
- Work light and light for road use
- Remote systems for elevator, when leeks are loaded direct into trailer
- Different sizes of wheels for given conditions