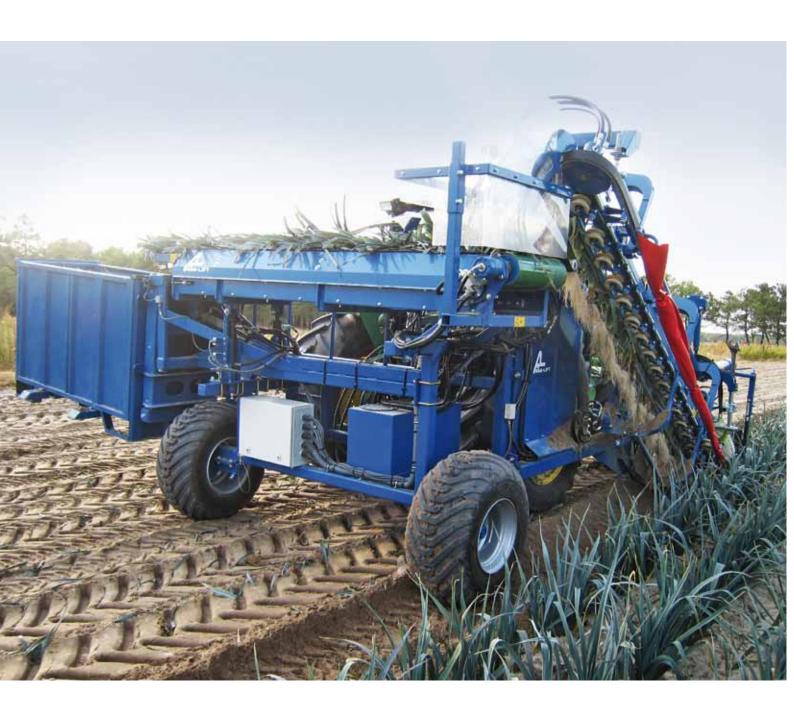

### PO-335 BORN TO BE A LEGEND

Custom-built main section for the harvesting of leeks direct into the trailer.

The design of the PO335 sets new standards for leek harvesting. The overhead frame construction minimizes the build-up of soil and leaves, lowers the downtime for cleaning and facilitates service. A double shaking system ensures optimal cleaning of leeks, even under the most difficult conditions. The main shaker is integrated in the pick-up section and makes it easy always to achieve the optimal shaking position. The soft pick-up belts with large D-profile combined with the unique ASA-LIFT Boomerang-suspension system, secure trouble-free harvesting even under difficult conditions.

The machines are built to fulfill the demand of growers worldwide. Heavy-duty frame construction provides strength and the modern design offers efficient harvesting, where extra capacity is required. Leeks for the fresh market or processing, ASA-LIFT has the answer.

# ASA-LIFT LEEK HARVESTERS DETAILS

ASA-LIFT is a world leader in the production of leek harvesters. Our product range covers a complete line of mounted, trailed or self-propelled machines.

The experience from leek harvesting worldwide is built into the machines and secures the grower trouble-free harvesting with low maintenance and running costs.