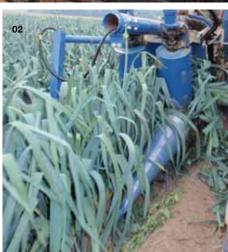

02

Heavy-duty share system with hydraulically driven front shaker with rubber suspension.

01

Torpedoes for the lifting of leaves and for guiding the leek to the pick-up belts. Different types are offered.

0

Heavy-duty share system with hydraulically driven front shaker with rubber suspension.

0

Adjustable end of pick-up section for easy adjustment of deposit of leeks.