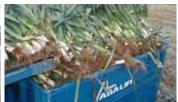

**02**Automatic filling of ASA-LIFT boxes.

#### PO335 / PO335A / PO335E

- Filling box on the machine or for loading direct to a trailer.
- 63 cm wide cross conveyor for manual filling of boxes.
- 55 cm wide telescopic cross belt for automatic filling of boxes or for loading direct to trailer.
- Raises frame construction with min. 50 cm clearance under the machine and boxes.
- Standard wheel base is 400/60 x 15.5
- Different hydraulic pump systems are offered in order to match the specific combination of equipment for each machine.