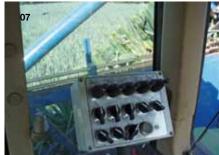

- 04 Manual filling of boxes.
- 05 Conical root cleaner / leaf stripper for cleaning of leeks.
- 06 Hydraulic wheel drive on harvester.
- 07 Control box for machine for automatic filling of boxes.