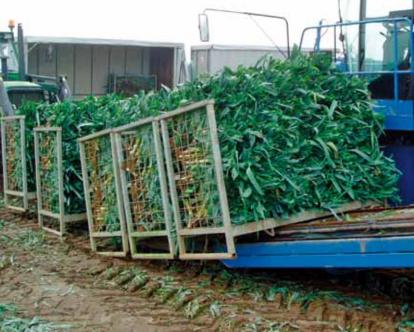

**02**Automatic filling of ASA-LIFT boxes.

#### **Options to optimize harvester**

- automatic filling of boxes
- Automatic system (PLC) for the filling of ASA-LIFT leek boxes or customer's own boxes
- Different types of torpedoes for lifting and cutting of leaves
- to variable length of leeks
- Standing platform by sorting table
- Electrical adjustment of speed of rotating functions (from control box in tractor)
- Work light and light for road use
- Remote systems for elevator, when leeks are loaded direct into trailer
- Different sizes of wheels for given conditions

1

Box magazine with 6 boxes and automatic filling of boxes.

02

Custom-built trailers for loading/unloading direct from trailer to harvester. No boxes are deposited in the field.