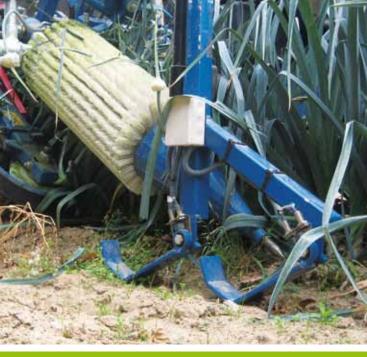

02

Heavy-duty share system with hydraulically driven front shaker with rubber suspension.

01

Torpedoes for the lifting of leaves and for guiding the leek to the pick-up belts. Different types are offered.

0

Heavy-duty share system with hydraulically driven front shaker with rubber suspension.

0

Adjustable end of pick-up section for easy adjustment of deposit of leeks.