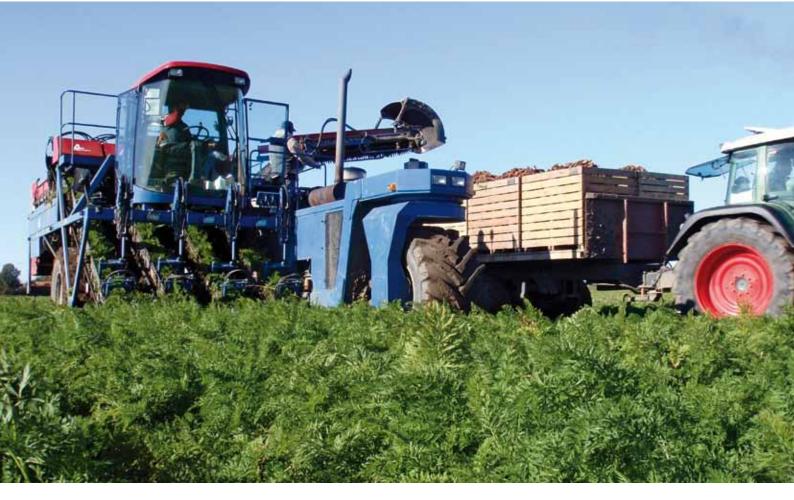

# A NEW GENERATION OF TRAILED LEEK HARVESTERS

#### **T110PO**

- Trailed machine with box magazine
- Heavy-duty frame construction and modern design
- New-designed pick-up section (like PO335)
- Open design minimizes downtime for cleaning of the machine
- Low maintenance and easy service
- Wide-set wheelbase ensures steadiness of the harvester
- · Automatic filling of boxes
- Heavy-duty hydraulic system for all rotating functions
- Wide range of options to optimize the machine for every grower

ASA-LIFT also offers custom-built trailed harvesters. To ensure the best possible solution, we recommend you to contact ASA-LIFT direct