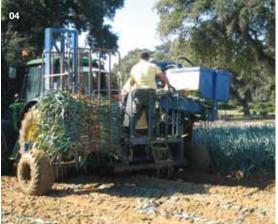

04

Hydraulic cylinder on pick-up belts for easy adjustment of distance between share and pick-up belts.

03

Front cylinder to tractor secures an exact depth control and a steady pick-up section.

03

Leeks are shortened by the torpedoes and leaves are deposited under the tractor.

02

Heavy-duty share system with hydraulically driven front shaker with rubber suspension.

01

Torpedoes for the lifting of leaves and for guiding the leek to the pick-up belts. Different types are offered.

0

Heavy-duty share system with hydraulically driven front shaker with rubber suspension.

0

Adjustable end of pick-up section for easy adjustment of deposit of leeks.