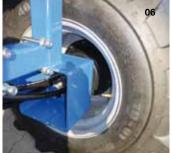

- 04 Manual filling of boxes.
- 05 Conical root cleaner / leaf stripper for cleaning of leeks.
- 06 Hydraulic wheel drive on harvester.
- 07 Control box for machine for automatic filling of boxes.