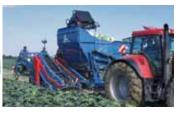

### PO-335 BORN TO BE A LEGEND

Custom-built main section for the harvesting of leeks direct into the trailer.

The design of the PO335 sets new standards for leek harvesting. The overhead frame construction minimizes the build-up of soil and leaves, lowers the downtime for cleaning and facilitates service. A double shaking system ensures optimal cleaning of leeks, even under the most difficult conditions. The main shaker is integrated in the pick-up section and makes it easy always to achieve the optimal shaking position. The soft pick-up belts with large D-profile combined with the unique ASA-LIFT Boomerang-suspension system, secure trouble-free harvesting even under difficult conditions.

# PO335 MOUNTED HARVESTER TAILORED TO YOUR BUSINESS