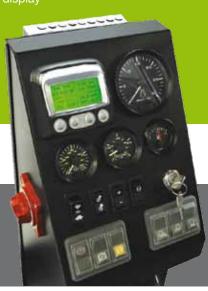

# NEW ASA-LIFT CABIN

- Ensures perfect visibility. It is a low noise cabin with all the functions handy to the driver
- FM Radio with CD player
- Air suspension seat, fully adjustable
- Air-condition and heater
- Adjustable steering column
- Control panel with computer monitor
- Extra seat
- All functions are handy to the driver

#### **ASA-BUS Computer control**

- Multi-function computer control
- Touch screen for all settings
- Optional language settings
- Help function for displaying functions in the cabin
- Speed adjustment shown with graphic display or numerical display
- All contact functions with graphical display.