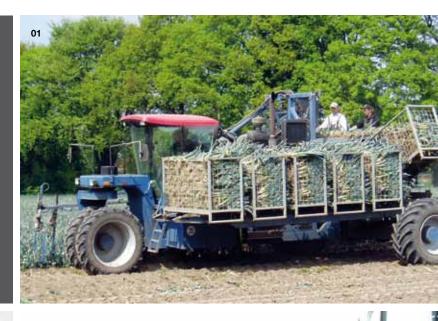

#### PO335 / PO335A / PO335E

- Filling box on the machine or for loading direct to a trailer.
- 63 cm wide cross conveyor for manual filling of boxes.
- 55 cm wide telescopic cross belt for automatic filling of boxes or for loading direct to trailer.
- Raises frame construction with min. 50 cm clearance under the machine and boxes.
- Standard wheel base is 400/60 x 15.5
- Different hydraulic pump systems are offered in order to match the specific combination of equipment for each machine.

- 01 Manual loading af leeks in trailer.
- 02 Torpedoes with double disc cutting and auger for deposit of leaves.
- 03 Custom-built main section for the harvesting of leeks directly into trailer.