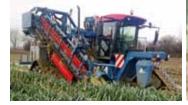

PO-SERIES **LEEK HARVESTERS**MOUNTED, TRAILED

AND SELF-PROPELLED

# ASA-LIFT LEEK HARVESTERS DETAILS

ASA-LIFT is a world leader in the production of leek harvesters. Our product range covers a complete line of mounted, trailed or self-propelled machines.

The experience from leek harvesting worldwide is built into the machines and secures the grower trouble-free harvesting with low maintenance and running costs.

The machines are built to fulfill the demand of growers worldwide. Heavy-duty frame construction provides strength and the modern design offers efficient harvesting, where extra capacity is required. Leeks for the fresh market or processing, ASA-LIFT has the answer.