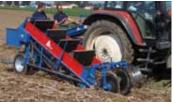

04

Hydraulic cylinder on pick-up belts for easy adjustment of distance between share and pick-up belts.

03

Front cylinder to tractor secures an exact depth control and a steady pick-up section.

03

Leeks are shortened by the torpedoes and leaves are deposited under the tractor.

02

Heavy-duty share system with hydraulically driven front shaker with rubber suspension.

01

Torpedoes for the lifting of leaves and for guiding the leek to the pick-up belts. Different types are offered.

0

Heavy-duty share system with hydraulically driven front shaker with rubber suspension.

0

Adjustable end of pick-up section for easy adjustment of deposit of leeks.

### PO-335 BORN TO BE A LEGEND

Custom-built main section for the harvesting of leeks direct into the trailer.

The design of the PO335 sets new standards for leek harvesting. The overhead frame construction minimizes the build-up of soil and leaves, lowers the downtime for cleaning and facilitates service. A double shaking system ensures optimal cleaning of leeks, even under the most difficult conditions. The main shaker is integrated in the pick-up section and makes it easy always to achieve the optimal shaking position. The soft pick-up belts with large D-profile combined with the unique ASA-LIFT Boomerang-suspension system, secure trouble-free harvesting even under difficult conditions.