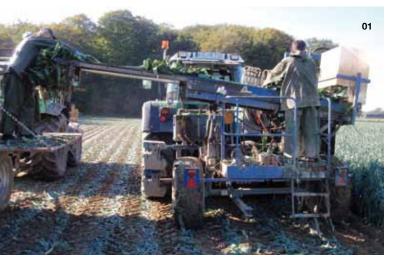

### PO-335 BORN TO BE A LEGEND

Custom-built main section for the harvesting of leeks direct into the trailer.

The design of the PO335 sets new standards for leek harvesting. The overhead frame construction minimizes the build-up of soil and leaves, lowers the downtime for cleaning and facilitates service. A double shaking system ensures optimal cleaning of leeks, even under the most difficult conditions. The main shaker is integrated in the pick-up section and makes it easy always to achieve the optimal shaking position. The soft pick-up belts with large D-profile combined with the unique ASA-LIFT Boomerang-suspension system, secure trouble-free harvesting even under difficult conditions.

- 01 Manual loading af leeks in trailer.
- 02 Torpedoes with double disc cutting and auger for deposit of leaves.
- 03 Custom-built main section for the harvesting of leeks directly into trailer.

- 04 Manual filling of boxes.
- 05 Conical root cleaner / leaf stripper for cleaning of leeks.
- 06 Hydraulic wheel drive on harvester.
- 07 Control box for machine for automatic filling of boxes.