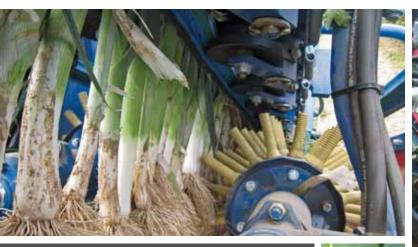

02

Heavy-duty share system with hydraulically driven front shaker with rubber suspension.

01

Torpedoes for the lifting of leaves and for guiding the leek to the pick-up belts. Different types are offered.

- 01 Manual loading af leeks in trailer.
- 02 Torpedoes with double disc cutting and auger for deposit of leaves.
- 03 Custom-built main section for the harvesting of leeks directly into trailer.