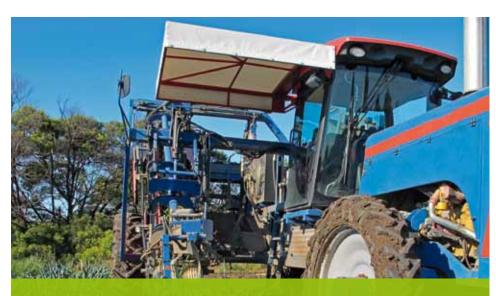

04

Hydraulic cylinder on pick-up belts for easy adjustment of distance between share and pick-up belts.

03

Front cylinder to tractor secures an exact depth control and a steady pick-up section.

03

Leeks are shortened by the torpedoes and leaves are deposited under the tractor.

02

Heavy-duty share system with hydraulically driven front shaker with rubber suspension.

01

Torpedoes for the lifting of leaves and for guiding the leek to the pick-up belts. Different types are offered.

0

Heavy-duty share system with hydraulically driven front shaker with rubber suspension.

0

Adjustable end of pick-up section for easy adjustment of deposit of leeks.

### PO-335 BORN TO BE A LEGEND

Custom-built main section for the harvesting of leeks direct into the trailer.

The design of the PO335 sets new standards for leek harvesting. The overhead frame construction minimizes the build-up of soil and leaves, lowers the downtime for cleaning and facilitates service. A double shaking system ensures optimal cleaning of leeks, even under the most difficult conditions. The main shaker is integrated in the pick-up section and makes it easy always to achieve the optimal shaking position. The soft pick-up belts with large D-profile combined with the unique ASA-LIFT Boomerang-suspension system, secure trouble-free harvesting even under difficult conditions.