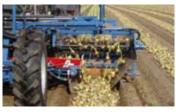

### PO-335 BORN TO BE A LEGEND

Custom-built main section for the harvesting of leeks direct into the trailer.

The design of the PO335 sets new standards for leek harvesting. The overhead frame construction minimizes the build-up of soil and leaves, lowers the downtime for cleaning and facilitates service. A double shaking system ensures optimal cleaning of leeks, even under the most difficult conditions. The main shaker is integrated in the pick-up section and makes it easy always to achieve the optimal shaking position. The soft pick-up belts with large D-profile combined with the unique ASA-LIFT Boomerang-suspension system, secure trouble-free harvesting even under difficult conditions.

**02**Automatic filling of ASA-LIFT boxes.

- 01 Manual loading af leeks in trailer.
- 02 Torpedoes with double disc cutting and auger for deposit of leaves.
- 03 Custom-built main section for the harvesting of leeks directly into trailer.