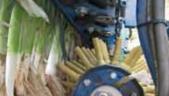

02

Heavy-duty share system with hydraulically driven front shaker with rubber suspension.

01

Torpedoes for the lifting of leaves and for guiding the leek to the pick-up belts. Different types are offered.

0

Heavy-duty share system with hydraulically driven front shaker with rubber suspension.

0

Adjustable end of pick-up section for easy adjustment of deposit of leeks.