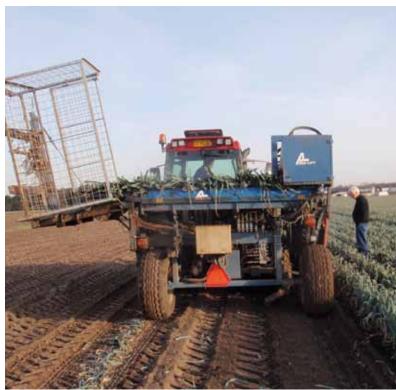

### PO-335 BORN TO BE A LEGEND

Custom-built main section for the harvesting of leeks direct into the trailer.

The design of the PO335 sets new standards for leek harvesting. The overhead frame construction minimizes the build-up of soil and leaves, lowers the downtime for cleaning and facilitates service. A double shaking system ensures optimal cleaning of leeks, even under the most difficult conditions. The main shaker is integrated in the pick-up section and makes it easy always to achieve the optimal shaking position. The soft pick-up belts with large D-profile combined with the unique ASA-LIFT Boomerang-suspension system, secure trouble-free harvesting even under difficult conditions.

#### PO335 / PO335A / PO335E

- Filling box on the machine or for loading direct to a trailer.
- 63 cm wide cross conveyor for manual filling of boxes.
- 55 cm wide telescopic cross belt for automatic filling of boxes or for loading direct to trailer.
- Raises frame construction with min. 50 cm clearance under the machine and boxes.
- Standard wheel base is 400/60 x 15.5
- Different hydraulic pump systems are offered in order to match the specific combination of equipment for each machine.