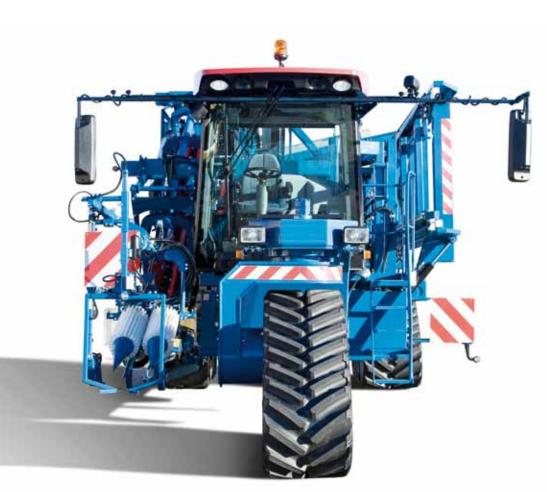

# CUSTOM-BUILT LEEK HARVESTERS FOR YOUR BUSINESS

ASA-LIFT is the world leader, when it comes to the production of self-propelled leek harvesters. Machines are fully custom-built and adapted to the growers' given conditions. The experience from leek harvesting worldwide is built into the machines and secures the grower trouble-free harvesting with low maintenance and running costs.

### **ASA-LIFT SP110 PO**

- Custom-built machines
- 3 or 4-wheel design
- Wheels or tracks
- Unique ASA-LIFT anti-spin system
- Equipment for the harvesting of leeks for the fresh market or for the industry
- Choice of engine and hydraulic system according to customers' specifications