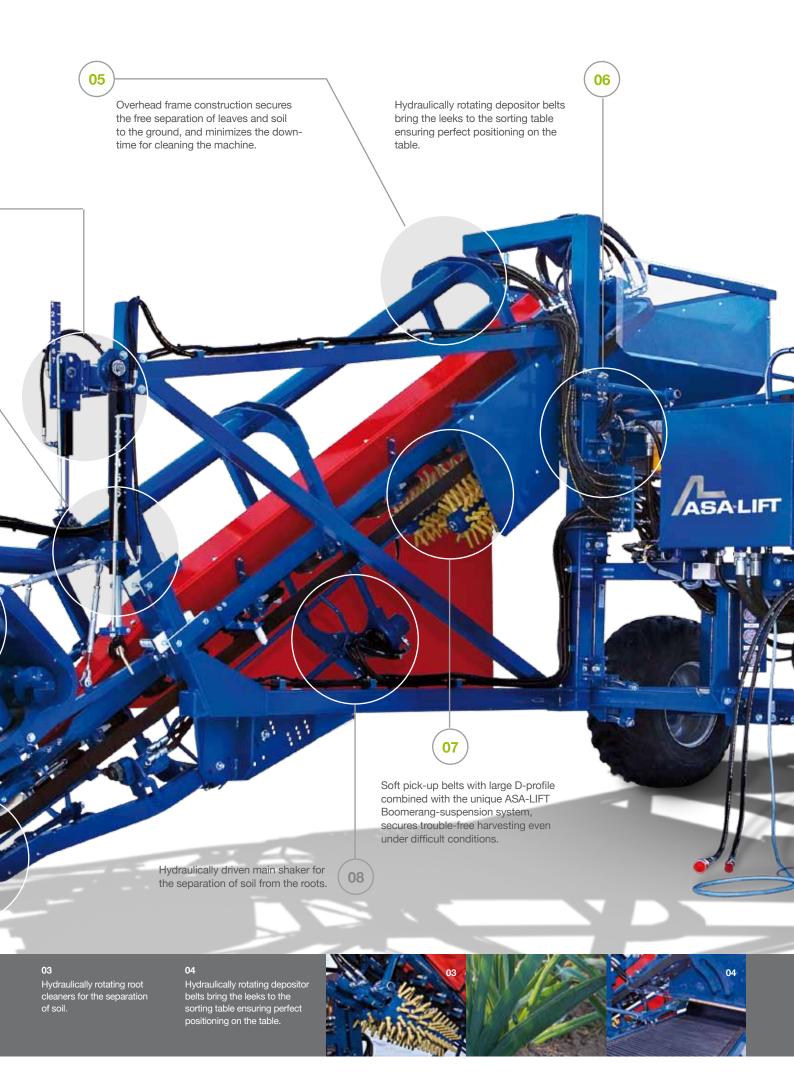

### PO-335 BORN TO BE A LEGEND

Custom-built main section for the harvesting of leeks direct into the trailer.

The design of the PO335 sets new standards for leek harvesting. The overhead frame construction minimizes the build-up of soil and leaves, lowers the downtime for cleaning and facilitates service. A double shaking system ensures optimal cleaning of leeks, even under the most difficult conditions. The main shaker is integrated in the pick-up section and makes it easy always to achieve the optimal shaking position. The soft pick-up belts with large D-profile combined with the unique ASA-LIFT Boomerang-suspension system, secure trouble-free harvesting even under difficult conditions.