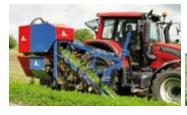

### PO-335 BORN TO BE A LEGEND

Custom-built main section for the harvesting of leeks direct into the trailer.

The design of the PO335 sets new standards for leek harvesting. The overhead frame construction minimizes the build-up of soil and leaves, lowers the downtime for cleaning and facilitates service. A double shaking system ensures optimal cleaning of leeks, even under the most difficult conditions. The main shaker is integrated in the pick-up section and makes it easy always to achieve the optimal shaking position. The soft pick-up belts with large D-profile combined with the unique ASA-LIFT Boomerang-suspension system, secure trouble-free harvesting even under difficult conditions.

# PO335 MOUNTED HARVESTER TAILORED TO YOUR BUSINESS

#### PO335 / PO335A / PO335E

- Filling box on the machine or for loading direct to a trailer.
- 63 cm wide cross conveyor for manual filling of boxes.
- 55 cm wide telescopic cross belt for automatic filling of boxes or for loading direct to trailer.
- Raises frame construction with min. 50 cm clearance under the machine and boxes.
- Standard wheel base is 400/60 x 15.5
- Different hydraulic pump systems are offered in order to match the specific combination of equipment for each machine.