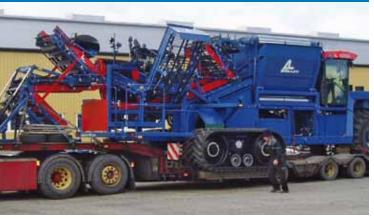

# CUSTOM-BUILT LEEK HARVESTERS FOR YOUR BUSINESS

ASA-LIFT is the world leader, when it comes to the production of self-propelled leek harvesters. Machines are fully custom-built and adapted to the growers' given conditions. The experience from leek harvesting worldwide is built into the machines and secures the grower trouble-free harvesting with low maintenance and running costs.

### **ASA-LIFT SP110 PO**

- Custom-built machines
- 3 or 4-wheel design
- Wheels or tracks
- Unique ASA-LIFT anti-spin system
- Equipment for the harvesting of leeks for the fresh market or for the industry
- Choice of engine and hydraulic system according to customers' specifications