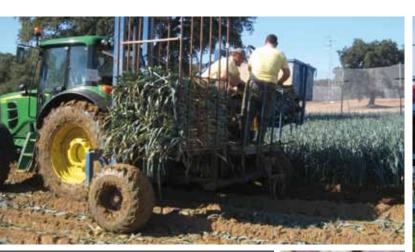

### PO-335 BORN TO BE A LEGEND

Custom-built main section for the harvesting of leeks direct into the trailer.

The design of the PO335 sets new standards for leek harvesting. The overhead frame construction minimizes the build-up of soil and leaves, lowers the downtime for cleaning and facilitates service. A double shaking system ensures optimal cleaning of leeks, even under the most difficult conditions. The main shaker is integrated in the pick-up section and makes it easy always to achieve the optimal shaking position. The soft pick-up belts with large D-profile combined with the unique ASA-LIFT Boomerang-suspension system, secure trouble-free harvesting even under difficult conditions.

# PO335 MOUNTED HARVESTER TAILORED TO YOUR BUSINESS

- 01 Manual loading af leeks in trailer.
- 02 Torpedoes with double disc cutting and auger for deposit of leaves.
- 03 Custom-built main section for the harvesting of leeks directly into trailer.