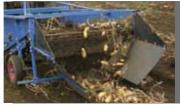

04

Hydraulic cylinder on pick-up belts for easy adjustment of distance between share and pick-up belts.

03

Front cylinder to tractor secures an exact depth control and a steady pick-up section.

03

Leeks are shortened by the torpedoes and leaves are deposited under the tractor.

02

Heavy-duty share system with hydraulically driven front shaker with rubber suspension.

01

Torpedoes for the lifting of leaves and for guiding the leek to the pick-up belts. Different types are offered.

0

Heavy-duty share system with hydraulically driven front shaker with rubber suspension.

0

Adjustable end of pick-up section for easy adjustment of deposit of leeks.