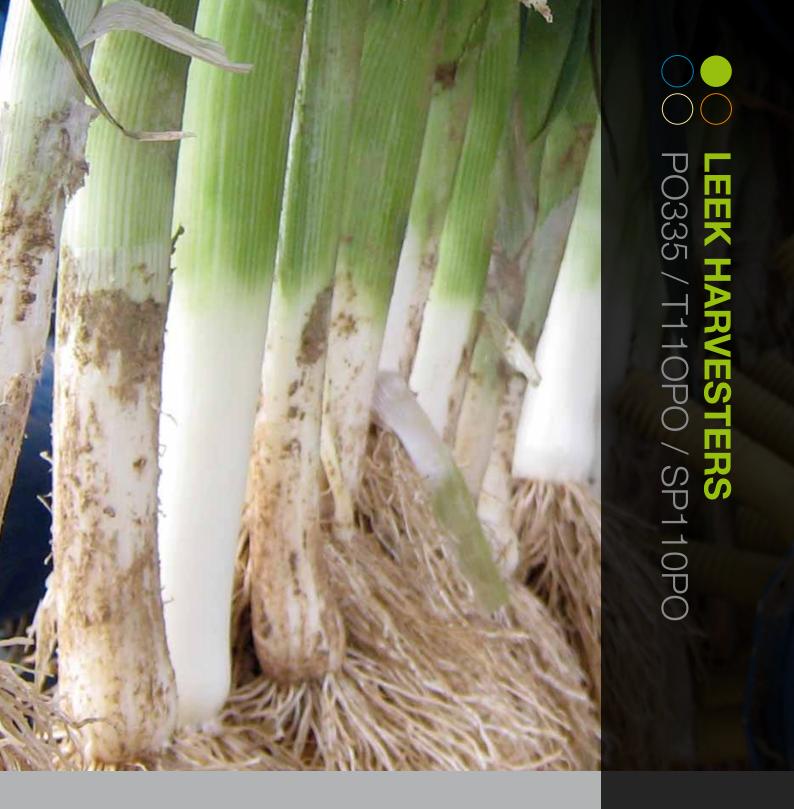

PO-SERIES **LEEK HARVESTERS**MOUNTED, TRAILED

AND SELF-PROPELLED

# ASA-LIFT LEEK HARVESTERS DETAILS

ASA-LIFT is a world leader in the production of leek harvesters. Our product range covers a complete line of mounted, trailed or self-propelled machines.

The experience from leek harvesting worldwide is built into the machines and secures the grower trouble-free harvesting with low maintenance and running costs.

The machines are built to fulfill the demand of growers worldwide. Heavy-duty frame construction provides strength and the modern design offers efficient harvesting, where extra capacity is required. Leeks for the fresh market or processing, ASA-LIFT has the answer.