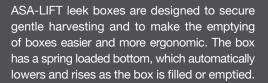

**02**Automatic filling of ASA-LIFT boxes.

#### **Options to optimize harvester**

- automatic filling of boxes
- Automatic system (PLC) for the filling of ASA-LIFT leek boxes or customer's own boxes
- Different types of torpedoes for lifting and cutting of leaves
- to variable length of leeks
- Standing platform by sorting table
- Electrical adjustment of speed of rotating functions (from control box in tractor)
- Work light and light for road use
- Remote systems for elevator, when leeks are loaded direct into trailer
- Different sizes of wheels for given conditions