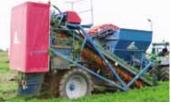

### PO-335 BORN TO BE A LEGEND

Custom-built main section for the harvesting of leeks direct into the trailer.

The design of the PO335 sets new standards for leek harvesting. The overhead frame construction minimizes the build-up of soil and leaves, lowers the downtime for cleaning and facilitates service. A double shaking system ensures optimal cleaning of leeks, even under the most difficult conditions. The main shaker is integrated in the pick-up section and makes it easy always to achieve the optimal shaking position. The soft pick-up belts with large D-profile combined with the unique ASA-LIFT Boomerang-suspension system, secure trouble-free harvesting even under difficult conditions.

# PO335 MOUNTED HARVESTER TAILORED TO YOUR BUSINESS

#### PO335 / PO335A / PO335E

- Filling box on the machine or for loading direct to a trailer.
- 63 cm wide cross conveyor for manual filling of boxes.
- 55 cm wide telescopic cross belt for automatic filling of boxes or for loading direct to trailer.
- Raises frame construction with min. 50 cm clearance under the machine and boxes.
- Standard wheel base is 400/60 x 15.5
- Different hydraulic pump systems are offered in order to match the specific combination of equipment for each machine.