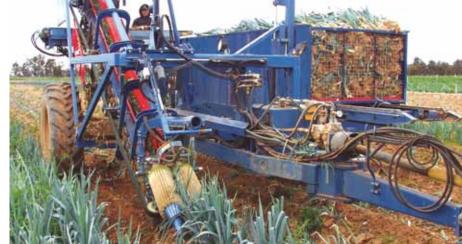

### PO-335 BORN TO BE A LEGEND

Custom-built main section for the harvesting of leeks direct into the trailer.

The design of the PO335 sets new standards for leek harvesting. The overhead frame construction minimizes the build-up of soil and leaves, lowers the downtime for cleaning and facilitates service. A double shaking system ensures optimal cleaning of leeks, even under the most difficult conditions. The main shaker is integrated in the pick-up section and makes it easy always to achieve the optimal shaking position. The soft pick-up belts with large D-profile combined with the unique ASA-LIFT Boomerang-suspension system, secure trouble-free harvesting even under difficult conditions.

- 01 Manual loading af leeks in trailer.
- 02 Torpedoes with double disc cutting and auger for deposit of leaves.
- 03 Custom-built main section for the harvesting of leeks directly into trailer.