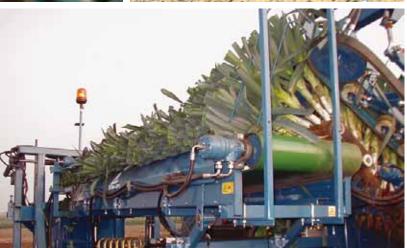

### PO-335 BORN TO BE A LEGEND

Custom-built main section for the harvesting of leeks direct into the trailer.

The design of the PO335 sets new standards for leek harvesting. The overhead frame construction minimizes the build-up of soil and leaves, lowers the downtime for cleaning and facilitates service. A double shaking system ensures optimal cleaning of leeks, even under the most difficult conditions. The main shaker is integrated in the pick-up section and makes it easy always to achieve the optimal shaking position. The soft pick-up belts with large D-profile combined with the unique ASA-LIFT Boomerang-suspension system, secure trouble-free harvesting even under difficult conditions.

- 01 Manual loading af leeks in trailer.
- 02 Torpedoes with double disc cutting and auger for deposit of leaves.
- 03 Custom-built main section for the harvesting of leeks directly into trailer.