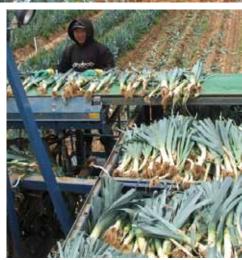

- 01 Manual loading af leeks in trailer.
- 02 Torpedoes with double disc cutting and auger for deposit of leaves.
- 03 Custom-built main section for the harvesting of leeks directly into trailer.

- 04 Manual filling of boxes.
- 05 Conical root cleaner / leaf stripper for cleaning of leeks.
- 06 Hydraulic wheel drive on harvester.
- 07 Control box for machine for automatic filling of boxes.