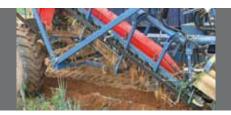

02

Heavy-duty share system with hydraulically driven front shaker with rubber suspension.

01

Torpedoes for the lifting of leaves and for guiding the leek to the pick-up belts. Different types are offered.

0

Heavy-duty share system with hydraulically driven front shaker with rubber suspension.

0

Adjustable end of pick-up section for easy adjustment of deposit of leeks.