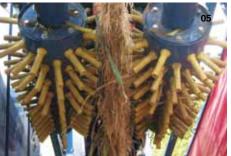

02

Heavy-duty share system with hydraulically driven front shaker with rubber suspension.

01

Torpedoes for the lifting of leaves and for guiding the leek to the pick-up belts. Different types are offered.

0

Heavy-duty share system with hydraulically driven front shaker with rubber suspension.

0

Adjustable end of pick-up section for easy adjustment of deposit of leeks.