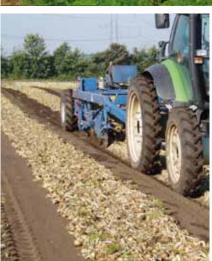

PO-SERIES **LEEK HARVESTERS**MOUNTED, TRAILED

AND SELF-PROPELLED

# ASA-LIFT LEEK HARVESTERS DETAILS

ASA-LIFT is a world leader in the production of leek harvesters. Our product range covers a complete line of mounted, trailed or self-propelled machines.

The experience from leek harvesting worldwide is built into the machines and secures the grower trouble-free harvesting with low maintenance and running costs.

The machines are built to fulfill the demand of growers worldwide. Heavy-duty frame construction provides strength and the modern design offers efficient harvesting, where extra capacity is required. Leeks for the fresh market or processing, ASA-LIFT has the answer.

### PO-335 BORN TO BE A LEGEND

Custom-built main section for the harvesting of leeks direct into the trailer.

The design of the PO335 sets new standards for leek harvesting. The overhead frame construction minimizes the build-up of soil and leaves, lowers the downtime for cleaning and facilitates service. A double shaking system ensures optimal cleaning of leeks, even under the most difficult conditions. The main shaker is integrated in the pick-up section and makes it easy always to achieve the optimal shaking position. The soft pick-up belts with large D-profile combined with the unique ASA-LIFT Boomerang-suspension system, secure trouble-free harvesting even under difficult conditions.