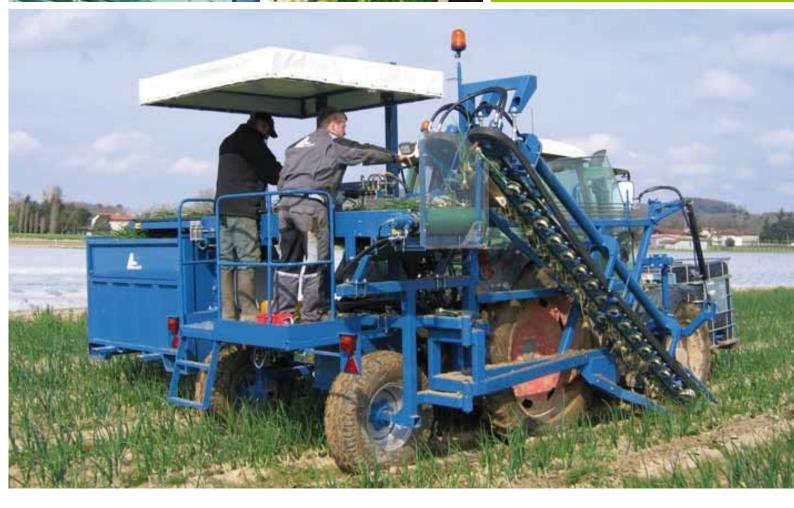

# ASA-LIFT LEEK HARVESTERS DETAILS

ASA-LIFT is a world leader in the production of leek harvesters. Our product range covers a complete line of mounted, trailed or self-propelled machines.

The experience from leek harvesting worldwide is built into the machines and secures the grower trouble-free harvesting with low maintenance and running costs.

The machines are built to fulfill the demand of growers worldwide. Heavy-duty frame construction provides strength and the modern design offers efficient harvesting, where extra capacity is required. Leeks for the fresh market or processing, ASA-LIFT has the answer.

### PO-335 BORN TO BE A LEGEND

Custom-built main section for the harvesting of leeks direct into the trailer.

The design of the PO335 sets new standards for leek harvesting. The overhead frame construction minimizes the build-up of soil and leaves, lowers the downtime for cleaning and facilitates service. A double shaking system ensures optimal cleaning of leeks, even under the most difficult conditions. The main shaker is integrated in the pick-up section and makes it easy always to achieve the optimal shaking position. The soft pick-up belts with large D-profile combined with the unique ASA-LIFT Boomerang-suspension system, secure trouble-free harvesting even under difficult conditions.