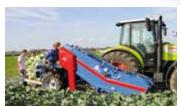

### PO-335 BORN TO BE A LEGEND

Custom-built main section for the harvesting of leeks direct into the trailer.

The design of the PO335 sets new standards for leek harvesting. The overhead frame construction minimizes the build-up of soil and leaves, lowers the downtime for cleaning and facilitates service. A double shaking system ensures optimal cleaning of leeks, even under the most difficult conditions. The main shaker is integrated in the pick-up section and makes it easy always to achieve the optimal shaking position. The soft pick-up belts with large D-profile combined with the unique ASA-LIFT Boomerang-suspension system, secure trouble-free harvesting even under difficult conditions.

# PO335 MOUNTED HARVESTER TAILORED TO YOUR BUSINESS

#### PO335 / PO335A / PO335E

- Filling box on the machine or for loading direct to a trailer.
- 63 cm wide cross conveyor for manual filling of boxes.
- 55 cm wide telescopic cross belt for automatic filling of boxes or for loading direct to trailer.
- Raises frame construction with min. 50 cm clearance under the machine and boxes.
- Standard wheel base is 400/60 x 15.5
- Different hydraulic pump systems are offered in order to match the specific combination of equipment for each machine.