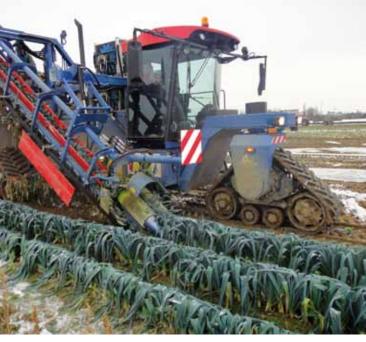

### PO-335 BORN TO BE A LEGEND

Custom-built main section for the harvesting of leeks direct into the trailer.

The design of the PO335 sets new standards for leek harvesting. The overhead frame construction minimizes the build-up of soil and leaves, lowers the downtime for cleaning and facilitates service. A double shaking system ensures optimal cleaning of leeks, even under the most difficult conditions. The main shaker is integrated in the pick-up section and makes it easy always to achieve the optimal shaking position. The soft pick-up belts with large D-profile combined with the unique ASA-LIFT Boomerang-suspension system, secure trouble-free harvesting even under difficult conditions.

# CUSTOM-BUILT LEEK HARVESTERS FOR YOUR BUSINESS

ASA-LIFT is the world leader, when it comes to the production of self-propelled leek harvesters. Machines are fully custom-built and adapted to the growers' given conditions. The experience from leek harvesting worldwide is built into the machines and secures the grower trouble-free harvesting with low maintenance and running costs.

### **ASA-LIFT SP110 PO**

- Custom-built machines
- 3 or 4-wheel design
- Wheels or tracks
- Unique ASA-LIFT anti-spin system
- Equipment for the harvesting of leeks for the fresh market or for the industry
- Choice of engine and hydraulic system according to customers' specifications