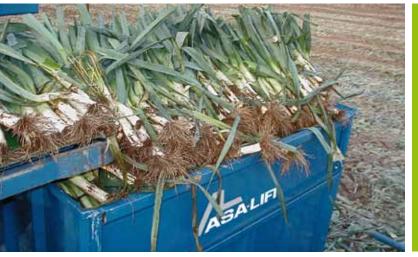

**02**Automatic filling of ASA-LIFT boxes.

#### PO335 / PO335A / PO335E

- Filling box on the machine or for loading direct to a trailer.
- 63 cm wide cross conveyor for manual filling of boxes.
- 55 cm wide telescopic cross belt for automatic filling of boxes or for loading direct to trailer.
- Raises frame construction with min. 50 cm clearance under the machine and boxes.
- Standard wheel base is 400/60 x 15.5
- Different hydraulic pump systems are offered in order to match the specific combination of equipment for each machine.