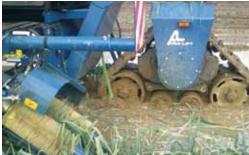

02

Heavy-duty share system with hydraulically driven front shaker with rubber suspension.

01

Torpedoes for the lifting of leaves and for guiding the leek to the pick-up belts. Different types are offered.

0

Heavy-duty share system with hydraulically driven front shaker with rubber suspension.

0

Adjustable end of pick-up section for easy adjustment of deposit of leeks.