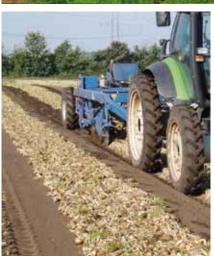

PO-SERIES **LEEK HARVESTERS**MOUNTED, TRAILED

AND SELF-PROPELLED

# ASA-LIFT LEEK HARVESTERS DETAILS

ASA-LIFT is a world leader in the production of leek harvesters. Our product range covers a complete line of mounted, trailed or self-propelled machines.

The experience from leek harvesting worldwide is built into the machines and secures the grower trouble-free harvesting with low maintenance and running costs.

The machines are built to fulfill the demand of growers worldwide. Heavy-duty frame construction provides strength and the modern design offers efficient harvesting, where extra capacity is required. Leeks for the fresh market or processing, ASA-LIFT has the answer.

### PO-335 BORN TO BE A LEGEND

Custom-built main section for the harvesting of leeks direct into the trailer.

The design of the PO335 sets new standards for leek harvesting. The overhead frame construction minimizes the build-up of soil and leaves, lowers the downtime for cleaning and facilitates service. A double shaking system ensures optimal cleaning of leeks, even under the most difficult conditions. The main shaker is integrated in the pick-up section and makes it easy always to achieve the optimal shaking position. The soft pick-up belts with large D-profile combined with the unique ASA-LIFT Boomerang-suspension system, secure trouble-free harvesting even under difficult conditions.