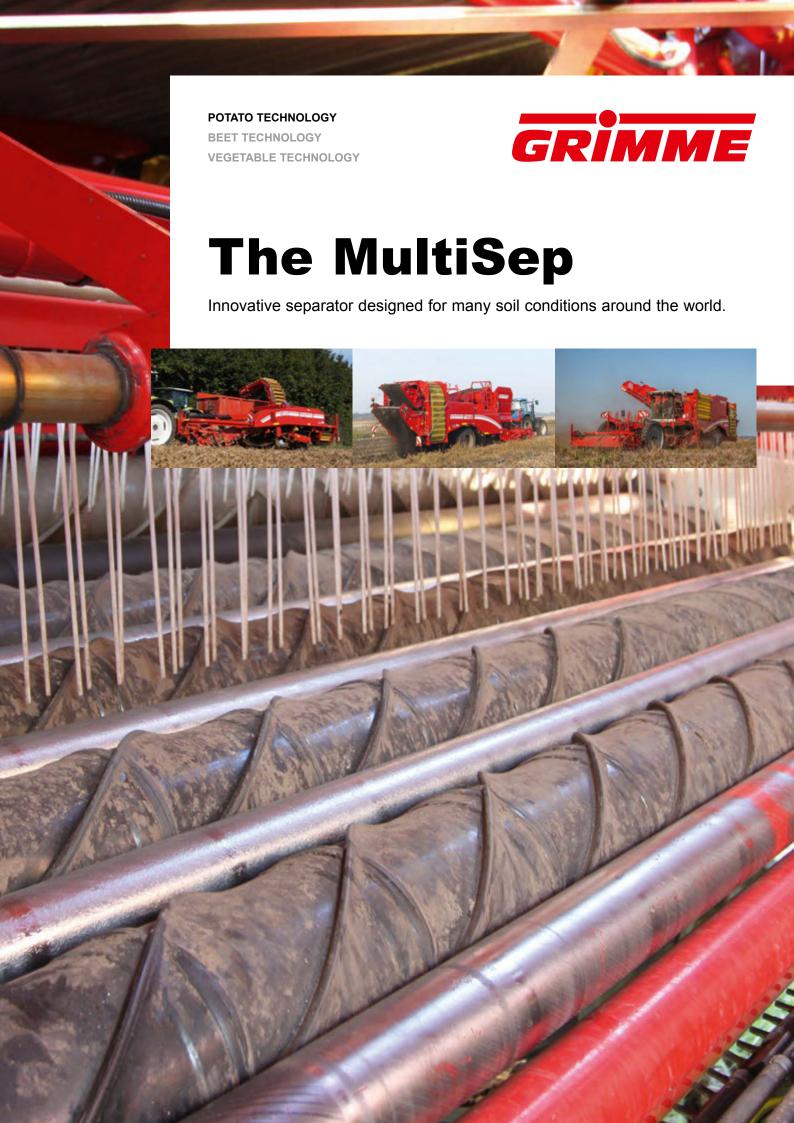

## Segment and clod roller selection

Various positions of the air chambers inside the segments, along with different lip heights and lip numbers enable variable separation and cleaning effects.

Fewer and higher lips create a stronger separation effect. If soil sticks to the rollers, which effects the cleaning efficiency, or causes blockages then a segment with a stronger cleaning performance should be fitted e.g. the 20 mm segment.