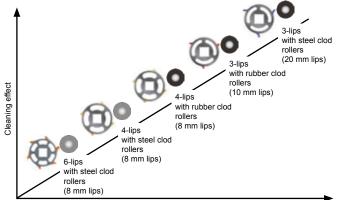

## Segment and clod roller settings

It is possible to infinitely adjust the settings for the MultiSep levelling, along with distance and speed of both the segment and clod rollers.

Increasing the distance between the rollers, having the separator level and running higher roller speeds will result in stronger clod separation and crop cleaning. At the same time it should be noted: A stronger separating effect can result in reduced gentle crop handling.